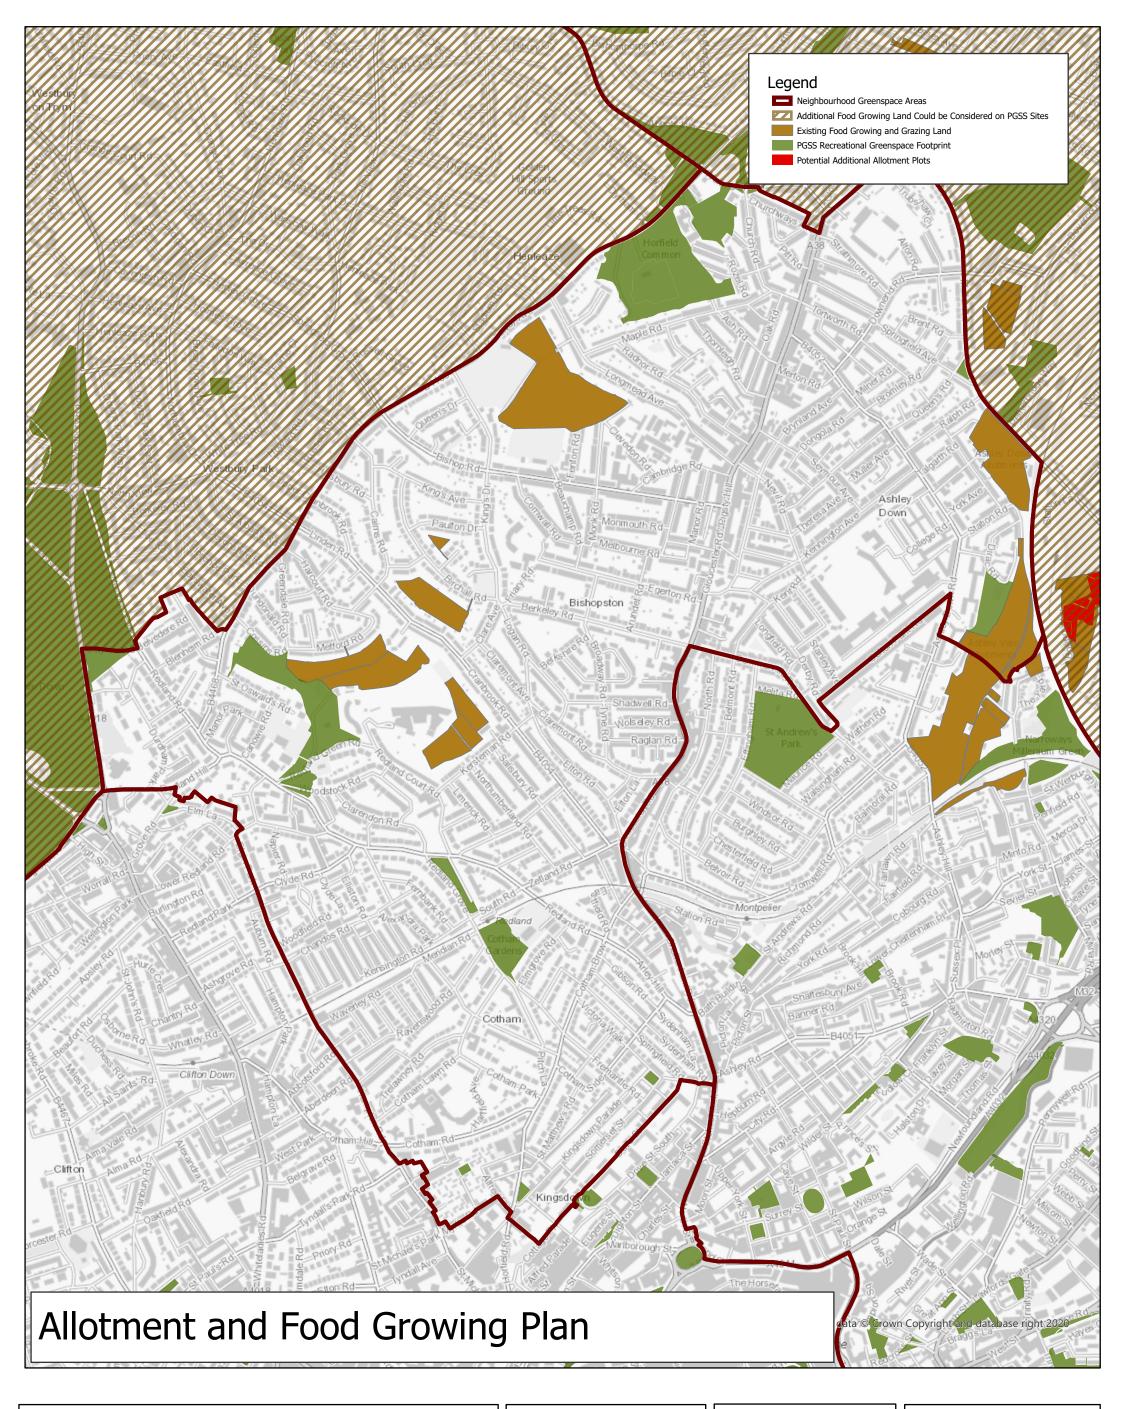

**Bristol City Council** DRAFT PLAN

**Bristol Parks and Green Space Strategy** 

PGSS Allotment & Food Growing Sites with areas where green space provision may allow further potential for food growing space.